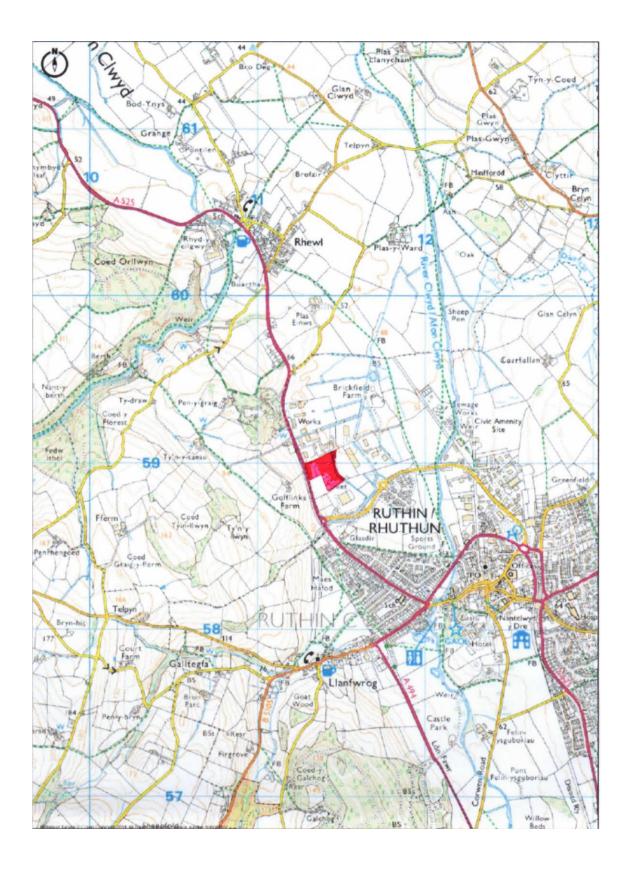

## LAND FOR SALE DENBIGH ROAD, RUTHIN

Based upon the Ordnance Survey Map with the permission of the Controller of Her Majesty Stationary Office, Crown Copyright reserved. Celt Rowlands & Co – Licence No: 738380E0001

Not to scale and for identification purposes only.