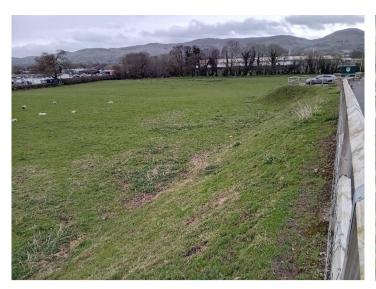

#### LOCATION AND DESCRIPTION

The site is located on the edge of the town of Ruthin, which has a good quality catchment with distances away in miles, A55 Expressway 13, Chester 23, Manchester 60 and Wrexham 18. This site is situated adjoining the Aldi store, on the A525 leading out of town towards Denbigh. A generally flat site with slight gradient, zoned for industrial usage, made up as follows:-

Open Land for Development of 5.97 Acre

Land at the rear, currently given over to pond and hedgerows 0.78 Acre

Total approximate land area 6.75 Acre

There is an access and utilities agreement relating to this land along the roadway off the A525, serving the Aldi store, and the planning permission for the Aldi store also required initial construction of some industrial units by the owner of the subject land now for sale, which has not been implemented.