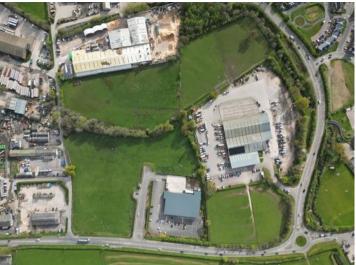

#### LOCATION AND DESCRIPTION

The site is located on the edge of the town of Ruthin, which has a good quality catchment with distances away in miles, A55 Expressway 13, Chester 23, Manchester 60 and Wrexham 18. This site is situated adjoining the Aldi store, on the A525 leading out of town towards Denbigh. A generally flat site with slight gradient, zoned for industrial usage, made up as follows:-

Open Land for Development of 5.97 Acre

Land at the rear, currently given over to pond and hedgerows 0.78 Acre

Total approximate land area 6.75 Acre

There is an access and utilities agreement relating to this land along the roadway off the A525, serving the Aldi store, and the planning permission for the Aldi store also required initial construction of some industrial units by the owner of the subject land now for sale, which has not been implemented.