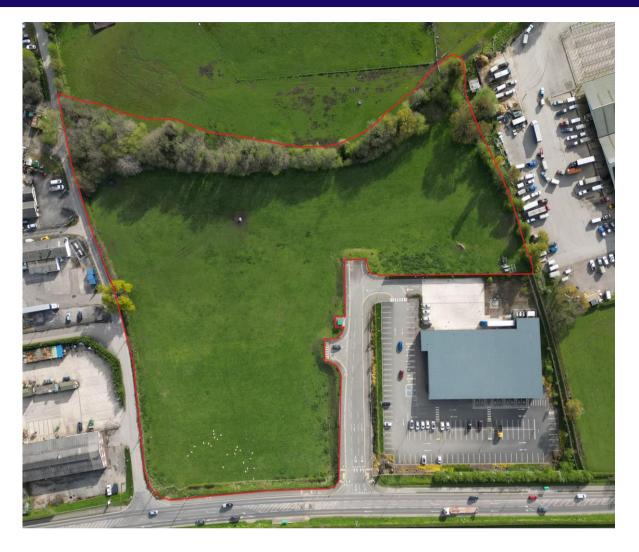

#### LOCATION AND DESCRIPTION

The site is located on the edge of the town of Ruthin, which has a good quality catchment with distances away in miles, A55 Expressway 13, Chester 23, Manchester 60 and Wrexham 18. This site is situated adjoining the Aldi store, on the A525 leading out of town towards Denbigh. A generally flat site with slight gradient, zoned for industrial usage, made up as follows:-

Open Land for Development of 5.97 Acre

Land at the rear, currently given over to pond and hedgerows 0.78 Acre

Total approximate land area 6.75 Acre

There is an access and utilities agreement relating to this land along the roadway off the A525, serving the Aldi store, and the planning permission for the Aldi store also required initial construction of some industrial units by the owner of the subject land now for sale, which has not been implemented.