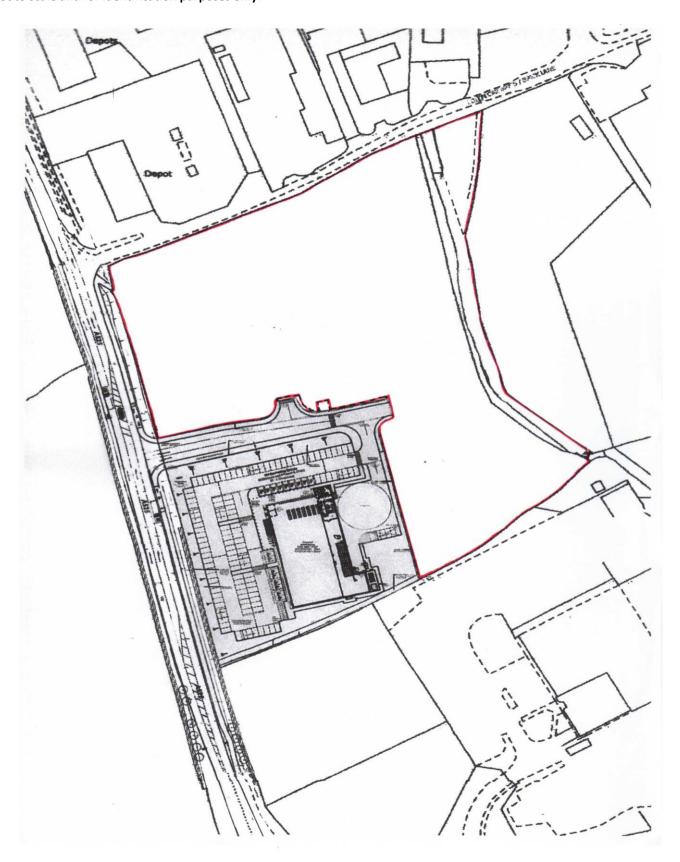

#### LOCATION AND DESCRIPTION

The site is located on the edge of the town of Ruthin, which has a good quality catchment with distances away in miles, A55 Expressway 13, Chester 23, Manchester 60 and Wrexham 18. This site is situated adjoining the Aldi store, on the A525 leading out of town towards Denbigh. A generally flat site with slight gradient, zoned for industrial usage, made up as follows:-

Open Land for Development of 5.97 Acre

Land at the rear, currently given over to pond and hedgerows 0.78 Acre

Total approximate land area 6.75 Acre

There is an access and utilities agreement relating to this land along the roadway off the A525, serving the Aldi store, and the planning permission for the Aldi store also required initial construction of some industrial units by the owner of the subject land now for sale, which has not been implemented.

## LAND FOR SALE DENBIGH ROAD, RUTHIN

Based upon the Ordnance Survey Map with the permission of the Controller of Her Majesty Stationary Office, Crown Copyright reserved. Celt Rowlands & Co – Licence No: 738380E0001

Not to scale and for identification purposes only.